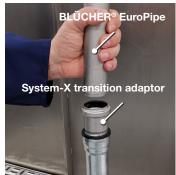

# As simple as that ...

# The easy transition coupling connection to other steel piping systems

These new adaptors can be used to connect the BLÜCHER® EuroPipe system with other steel/ stainless steel piping systems made according to the standard EN1124-3 (System X). It is especially for refurbishment projects these adapters may be needed, when replacing old pipe systems (e.g. black water, gray water or outside drainage systems). This is the ideal solution as the jointing still is a push-fit solution, which gives a much faster installation time compared to a coupling solution or a welded solution.