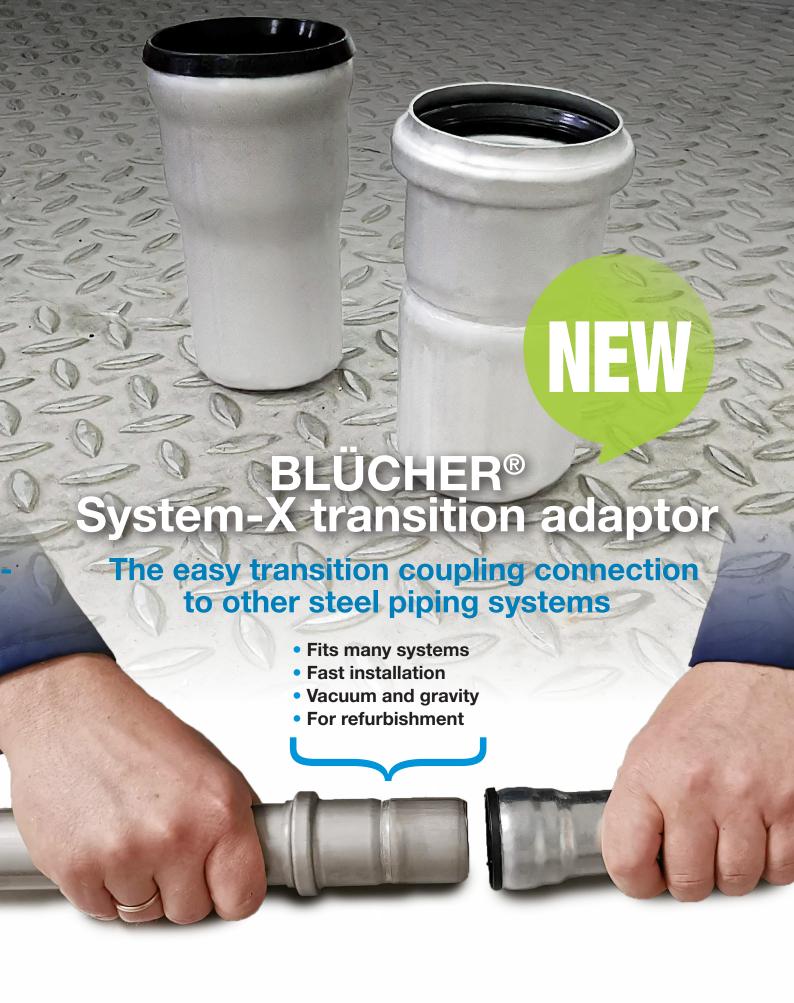

# BLÜCHER® System-X transition adaptor

# The easy transition coupling connection to other steel piping systems

These new adaptors can be used to connect the BLÜCHER® EuroPipe system with other steel/ stainless steel piping systems made according to the standard EN1124-3 (System X). It is especially for refurbishment projects these adapters may be needed, when replacing old pipe systems (e.g. black water, gray water or outside drainage systems). This is the ideal solution as the jointing still is a push-fit solution, which gives a much faster installation time compared to a coupling solution or a welded solution.

#### **BENEFITS:**

- The BLÜCHER® EuroPipe system can easily be connected to other pipe systems by using System-X transition adaptor.
- Fast installation due to push-fit connection
- · Both for vacuum and gravity systems
- Ideal for refurbishment/refit projects
- Material AISI 316L