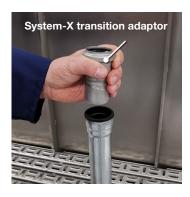

# As simple as that ...

# The easy transition coupling connection to other steel piping systems

These new adaptors can be used to connect the BLÜCHER® EuroPipe system with other steel/ stainless steel piping systems made according to the standard EN1124-3 (System X). It is especially for refurbishment projects these adapters may be needed, when replacing old pipe systems (e.g. black water, gray water or outside drainage systems). This is the ideal solution as the jointing still is a push-fit solution, which gives a much faster installation time compared to a coupling solution or a welded solution.