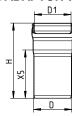

## SYSTEM-X TRANSITION ADAPTOR WITH BLÜCHER SPIGOT / SYSTEM X SOCKET

| Type no.      | D    | D1     | Н   | X5  |
|---------------|------|--------|-----|-----|
| 859.053.050 S | Ø50  | Ø53    | 110 | 65  |
| 859.073.075 S | Ø75  | Ø73    | 148 | 95  |
| 859.102.110 S | Ø110 | Ø101.6 | 175 | 110 |
|               |      |        |     |     |