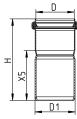

## SYSTEM-X TRANSITION ADAPTOR WITH BLÜCHER SOCKET / SYSTEM X SPIGOT

| Type no.      | D    | D1     | Н   | X5 |
|---------------|------|--------|-----|----|
| 859.040.042 S | Ø40  | Ø42.4  | 87  | 45 |
| 859.050.053 S | Ø50  | Ø53    | 108 | 66 |
| 859.075.073 S | Ø75  | Ø73    | 135 | 85 |
| 859.110.102 S | Ø110 | Ø101.6 | 150 | 93 |